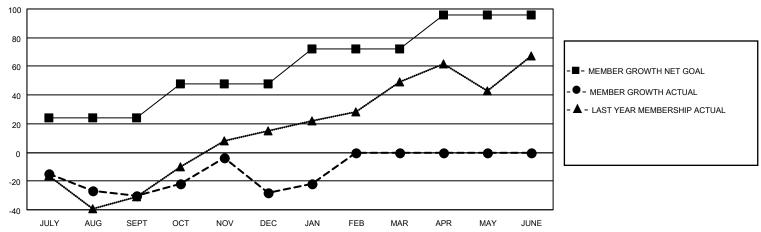

## GOALS AND ACTUAL MEMBERS CUMULATIVE

| DROPPED CLUBS: 0 |     | 33 CLUBS OF 67 ADDED 1 OR<br>MORE NEW MEMBERS | GENDER DISTRIBUTION                 |                                |  |
|------------------|-----|-----------------------------------------------|-------------------------------------|--------------------------------|--|
|                  |     | NORE NEW WEIWIBERS                            | MALE<br>FEMALE                      | 1,065 (55.12%)<br>867 (44.88%) |  |
| DROPPED MEMBERS  |     |                                               | NON BINARY PREFER NOT TO ANSWER     | 0 (0.00%)<br>0 (0.00%)         |  |
| DECEASED         | 14  |                                               | THEFERMOTTO ANOWER                  | 0 (0.0070)                     |  |
| CLUB CANCELLED   | 0   | CLICK HERE FOR CUMULATIVE                     | TOTAL FAMILY UNIT MEMBERS           | 341                            |  |
| OTHER            | 127 | MEMBERSHIP DATA                               |                                     |                                |  |
| TOTAL            | 141 |                                               | FAMILY MEMBERS PAYING HALF DUES 174 |                                |  |
|                  |     |                                               |                                     |                                |  |

## MONTHLY MEMBERSHIP PROGRESS REPORT

LOCATION TEXAS District 2 S4 Results as of: 1/31/2023

| Clubs RESULTS FOR 2022-2023 |   |   |   | Members RESULTS FOR 2022-2023 |    |    |    |
|-----------------------------|---|---|---|-------------------------------|----|----|----|
|                             |   |   |   |                               |    |    |    |
| JULY/AUG/SEPT               | 0 | 0 | 0 | JULY/AUG/SEPT                 | 24 | 49 | 73 |
| OCT/NOV/DEC                 | 1 | 0 | 0 | OCT/NOV/DEC                   | 24 | 65 | 54 |
| JAN/FEB/MAR                 | 1 | 0 | 0 | JAN/FEB/MAR                   | 24 | 20 | 14 |
| APR/MAY/JUNE                | 1 | 0 | 0 | APR/MAY/JUNE                  | 24 | 0  | 0  |