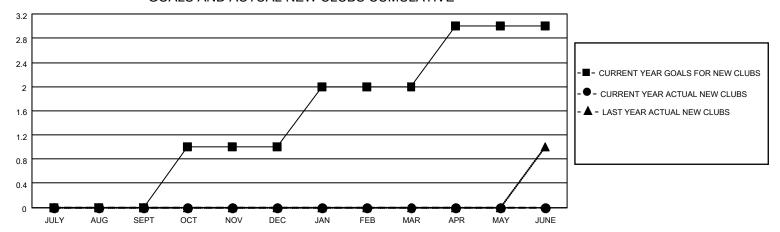

## GOALS AND ACTUAL NEW CLUBS CUMULATIVE

## MONTHLY MEMBERSHIP PROGRESS REPORT

LOCATION TEXAS District 2 S4 Results as of: 1/31/2023

| Clubs RESULTS FOR 2022-2023 |   |   |   | Members RESULTS FOR 2022-2023 |    |    |    |
|-----------------------------|---|---|---|-------------------------------|----|----|----|
|                             |   |   |   |                               |    |    |    |
| JULY/AUG/SEPT               | 0 | 0 | 0 | JULY/AUG/SEPT                 | 24 | 49 | 73 |
| OCT/NOV/DEC                 | 1 | 0 | 0 | OCT/NOV/DEC                   | 24 | 65 | 54 |
| JAN/FEB/MAR                 | 1 | 0 | 0 | JAN/FEB/MAR                   | 24 | 20 | 14 |
| APR/MAY/JUNE                | 1 | 0 | 0 | APR/MAY/JUNE                  | 24 | 0  | 0  |